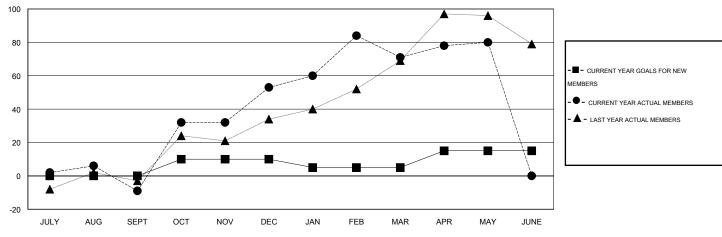

#### GOALS AND ACTUAL MEMBERS CUMULATIVE

| DROPPED CLUBS: 2    |     | 36 CLUBS OF 75 ADDED 1 OR MORE | GENDER DISTRIBUTION  |                |     |
|---------------------|-----|--------------------------------|----------------------|----------------|-----|
|                     |     | NEW MEMBERS                    | MALE                 | 1,269 (66.20%) |     |
| DROPPED MEMBERS     |     |                                | FEMALE               | 648 (33.80%)   |     |
| BIXOTT ED INEMBELIO |     |                                |                      |                |     |
| DECEASED            | 21  | CLICK HERE FOR HEALTH          | FAMILY UNIT MEMBERS  |                | 415 |
| CLUB CANCELLED      | 6   | ASSESSMENT DATA                |                      |                | 191 |
| OTHER               | 143 |                                | HEAD OF HOUSEHOLD    |                | 191 |
| TOTAL               | 170 |                                | NON-HEAD OF HOUSEHOL | D              | 224 |