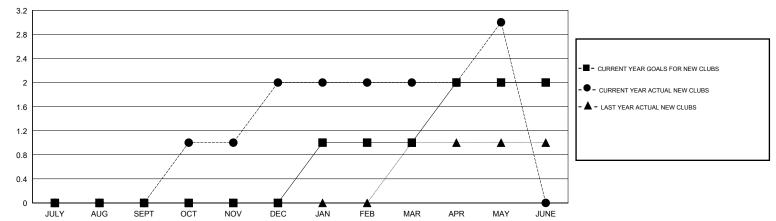

/AUG/SEPT | 0                  | 33                                  | 42                 | -9               |
| OCT/NOV/DEC           | 0                | 2         | 0                | 2                     | OCT/NOV/DEC   | 10                 | 112                                 | 50                 | 62               |
| JAN/FEB/MAR           | 1                | 0         | 0                | 0                     | JAN/FEB/MAR   | -5                 | 57                                  | 39                 | 18               |
| APR/MAY/JUNE          | 1                | 1         | 0                | 1                     | APR/MAY/JUNE  | 10                 | 48                                  | 39                 | 9                |

### GOALS AND ACTUAL NEW CLUBS CUMULATIVE



#### GOALS AND ACTUAL MEMBERS CUMULATIVE



| DROPPED CLUBS: 2    |     | 36 CLUBS OF 75 ADDED 1 OR MORE | GENDER DISTRIBUTION  |                |     |
|---------------------|-----|--------------------------------|----------------------|----------------|-----|
|                     |     | NEW MEMBERS                    | MALE                 | 1,269 (66.20%) |     |
| DROPPED MEMBERS     |     |                                | FEMALE               | 648 (33.80%)   |     |
| BIXOTT ED INEMBELIO |     |                                |                      |                |     |
| DECEASED            | 21  | CLICK HERE FOR HEALTH          | FAMILY UNIT MEMBERS  |                | 415 |
| CLUB CANCELLED      | 6   | ASSESSMENT DATA                |                      |